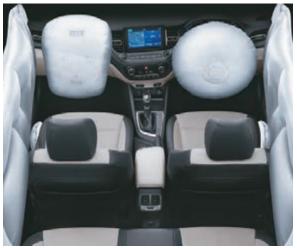

# Super Safety

To ensure a secure drive every time you get behind the wheel, the Spirited New VERNA comes loaded with safety features. A Super Sturdy Body Structure and 6 Airbags to assure the safety of everyone in the cabin. Emergency Stop Signal and Cornering Lamps to aid driving on difficult roads. Front Parking Sensors (Turbo) and Rear Parking Camera with Dynamic Guidelines to help park in tight spots.

6 Airbags (Driver, Passenger, Front Side & Curtain)

Cornering Lamp

ISOFIX

Front Parking Sensors (Turbo)

Tyre Pressure Monitoring System (TPMS)

Emergency Stop Signal (ESS)

\*Electronic Brakeforce Distribution