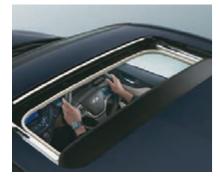

Front Ventilated Seats

<u>(</u> Đ€ \$0 P 🔐 71 km 8 100. -80--60-50 35 km 25 c

Electric Sunroof

Digital Cluster with 10.67 cm Colour TFT MID

The Spirited New VERNA has a ton of features customised to satisfy all your needs. The ingenious new Smart Trunk to pack all that you love without putting a finger on the boot. Front Ventilated Seats to keep you cool even in the hot Indian summer. An Electric Sunroof and a Wireless Charger to maximise quality time while travelling.