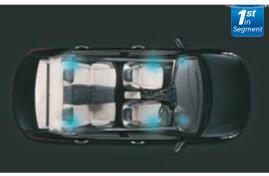

# Super Safety

To ensure a secure drive every time you get behind the wheel, the Spirited New VERNA comes loaded with safety features. A Super Sturdy Body Structure and 6 Airbags to assure the safety of everyone in the cabin. Emergency Stop Signal and Cornering Lamps to aid driving on difficult roads. Front Parking Sensors (Turbo) and Rear Parking Camera with Dynamic Guidelines to help park in tight spots.

6 Airbags (Driver, Passenger, Front Side & Curtain)

Cornering Lamp

ISOFIX

Front Parking Sensors (Turbo)

Tyre Pressure Monitoring System (TPMS)

Emergency Stop Signal (ESS)

\*Electronic Brakeforce Distribution