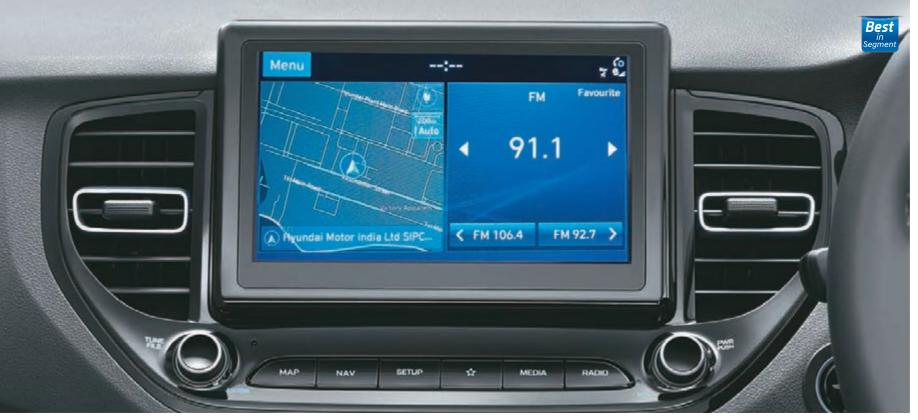

# Connected on The Go

BlueLink

B

Э нүшпаяі

20.32 cm Touchscreen AVNT with HD Display

Hello Blue Link | Remote Engine Start/Stop\*\* | Remote Climate Control (A/C) with Engine Start\*\* | Remote Door Lock/Unlock Push Maps by Blue Link Connect Centre | Tyre Pressure Information | SOS / Emergency Assistance | RSA (Road Side Assistance) Interactive Voice Recognition | Fuel Level Information | Dial by Number | Indian Holidays Information | Cricket Scores

\*Blue Link available in select variants only. \*\*In Automatic Transmissions only

Electro Chromic Mirror - IRVM with Blue Link Switches

Arkamys Premium Sound with Front Tweeters, Front & Rear Speakers

The Spirited New VERNA has been designed keeping you in mind. With the swanky new Electro Chromic Mirror (with Blue Link) and a suave new AVNT (with Blue Link interface) always stay connected from the convenience of your sedan. With just a touch, the precision tuned Arkamys Premium Sound system becomes the perfect companion for all your drives.