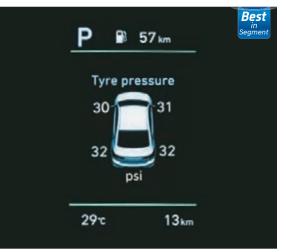

# Connected on The Go

BlueLink

B

Э нүшпаяі

20.32 cm Touchscreen AVNT with HD Display

Hello Blue Link | Remote Engine Start/Stop\*\* | Remote Climate Control (A/C) with Engine Start\*\* | Remote Door Lock/Unlock Push Maps by Blue Link Connect Centre | Tyre Pressure Information | SOS / Emergency Assistance | RSA (Road Side Assistance) Interactive Voice Recognition | Fuel Level Information | Dial by Number | Indian Holidays Information | Cricket Scores