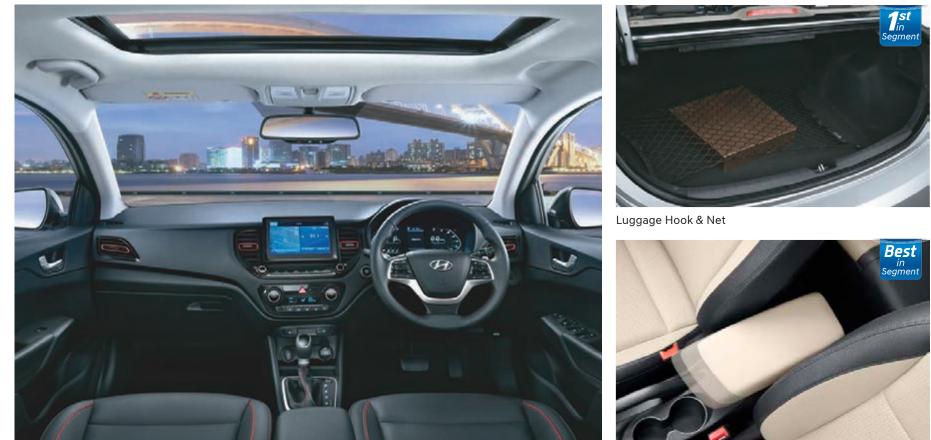

Front Ventilated Seats

<u>(</u> Đ€ \$0 P 🔐 71 km 8 100. -80--60-50 35 km 25 c

Electric Sunroof

Digital Cluster with 10.67 cm Colour TFT MID

The Spirited New VERNA has a ton of features customised to satisfy all your needs. The ingenious new Smart Trunk to pack all that you love without putting a finger on the boot. Front Ventilated Seats to keep you cool even in the hot Indian summer. An Electric Sunroof and a Wireless Charger to maximise quality time while travelling.

Leather<sup>#</sup> Wrapped Gear Knob

Sliding Front Center Console Armrest with Storage