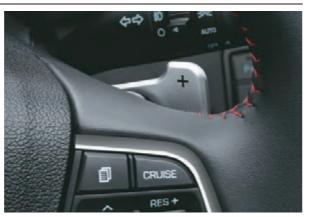

# Spirited Performance

The Spirited New VERNA is not just all looks. Pop open the hood and you'll know what it's all about. With exciting new engine variants, transmission options and brand new Paddle Shifters (Turbo), experience the power of the Spirited New VERNA as you charge ahead and take control of the city roads.

1.0 I Kappa Turbo GDi BS6 Best Petrol Engine BS6

7-speed DCT (Dual Clutch Transmission)

Paddle Shifters (Turbo)