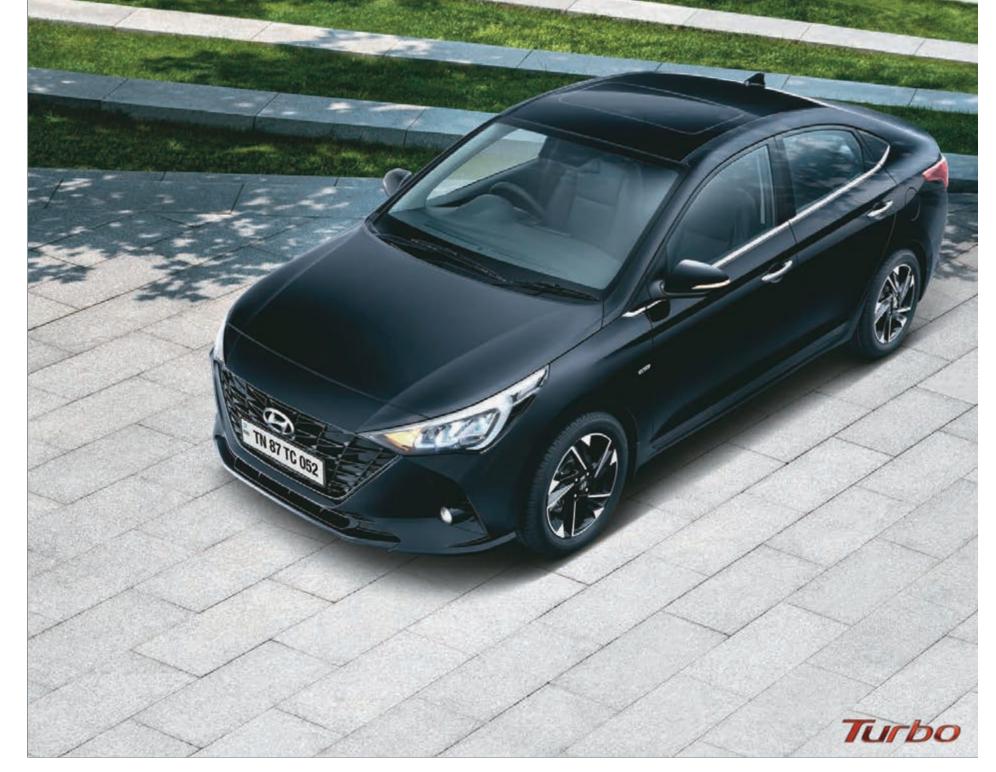

India's most loved sedan is back. Sportier, Sexier and Sleeker than ever before. With a dynamic new line-up of petrol and diesel engine variants and a sophisticatedly crafted design, the Spirited New VERNA is the epitome of style and performance on four wheels.

# Sensuous Design

Take a walk around the Spirited New VERNA and be charmed by its exquisitely crafted sensuous sporty design and mesmerizing front grille. Observe its new Full LED Headlamps, LED Tail Lamps and the Twin Tip Muffler (Turbo). Let its Sporty R16 Diamond Cut Alloy Wheels sweep you off your feet.