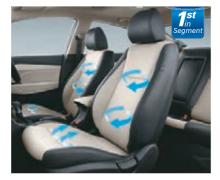

Front Ventilated Seats

<u>(</u> Đ€ \$0 P 🔐 71 km 8 100. -80--60-50 35 km 25 c

Electric Sunroof

Digital Cluster with 10.67 cm Colour TFT MID

The Spirited New VERNA has a ton of features customised to satisfy all your needs. The ingenious new Smart Trunk to pack all that you love without putting a finger on the boot. Front Ventilated Seats to keep you cool even in the hot Indian summer. An Electric Sunroof and a Wireless Charger to maximise quality time while travelling.