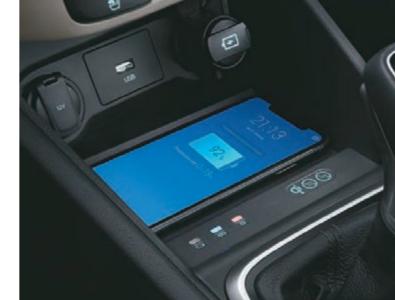

Front Ventilated Seats

<u>(</u> Đ€ \$0 P 🔐 71 km 8 100. -80--60-50 35 km 25 c

Electric Sunroof

Digital Cluster with 10.67 cm Colour TFT MID

The Spirited New VERNA has a ton of features customised to satisfy all your needs. The ingenious new Smart Trunk to pack all that you love without putting a finger on the boot. Front Ventilated Seats to keep you cool even in the hot Indian summer. An Electric Sunroof and a Wireless Charger to maximise quality time while travelling.