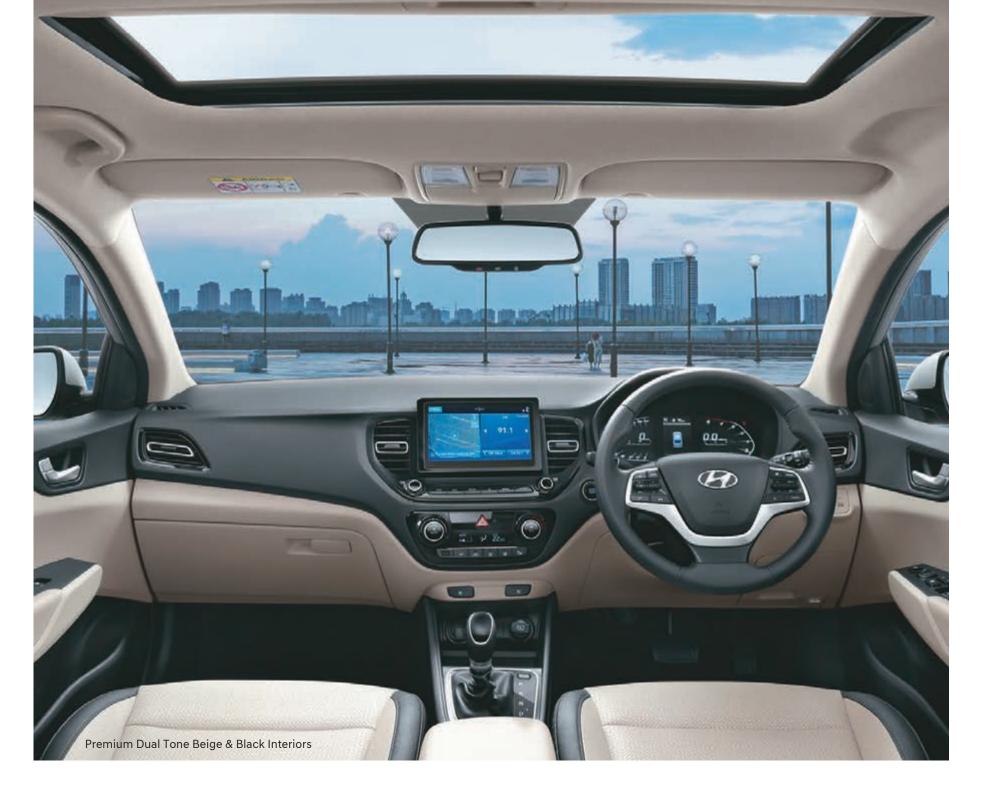

# Classy to The Core

Experience the touch of finesse every time you take a seat in the Spirited New VERNA. The new Premium Dual Tone Beige & Black Interiors and All Black Interiors with Red Accents (Turbo) lend a classy vibe to the cabin, designed to match your killer instinct.