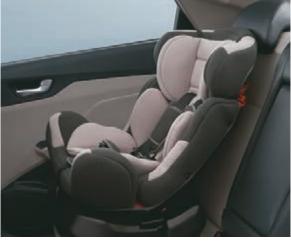

6 Airbags (Driver, Passenger, Front Side & Curtain)

Cornering Lamp

ISOFIX

Front Parking Sensors (Turbo)

Tyre Pressure Monitoring System (TPMS)

Emergency Stop Signal (ESS)

\*Electronic Brakeforce Distribution