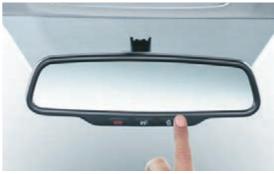

\*Blue Link available in select variants only. \*\*In Automatic Transmissions only

Electro Chromic Mirror - IRVM with Blue Link Switches

Arkamys Premium Sound with Front Tweeters, Front & Rear Speakers

The Spirited New VERNA has been designed keeping you in mind. With the swanky new Electro Chromic Mirror (with Blue Link) and a suave new AVNT (with Blue Link interface) always stay connected from the convenience of your sedan. With just a touch, the precision tuned Arkamys Premium Sound system becomes the perfect companion for all your drives.