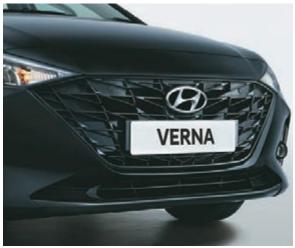

# Sensuous Design

Take a walk around the Spirited New VERNA and be charmed by its exquisitely crafted sensuous sporty design and mesmerizing front grille. Observe its new Full LED Headlamps, LED Tail Lamps and the Twin Tip Muffler (Turbo). Let its Sporty R16 Diamond Cut Alloy Wheels sweep you off your feet.

Shark Fin Antenna | Window Belt Line Chrome | Chrome Outside Door Handles | Front Projector Fog Lamps R16 Diamond Cut Alloy Wheels | R16 Grey Alloy Wheels

Dark Chrome Front Radiator Grille

Glossy Black Front Radiator Grille (Turbo)