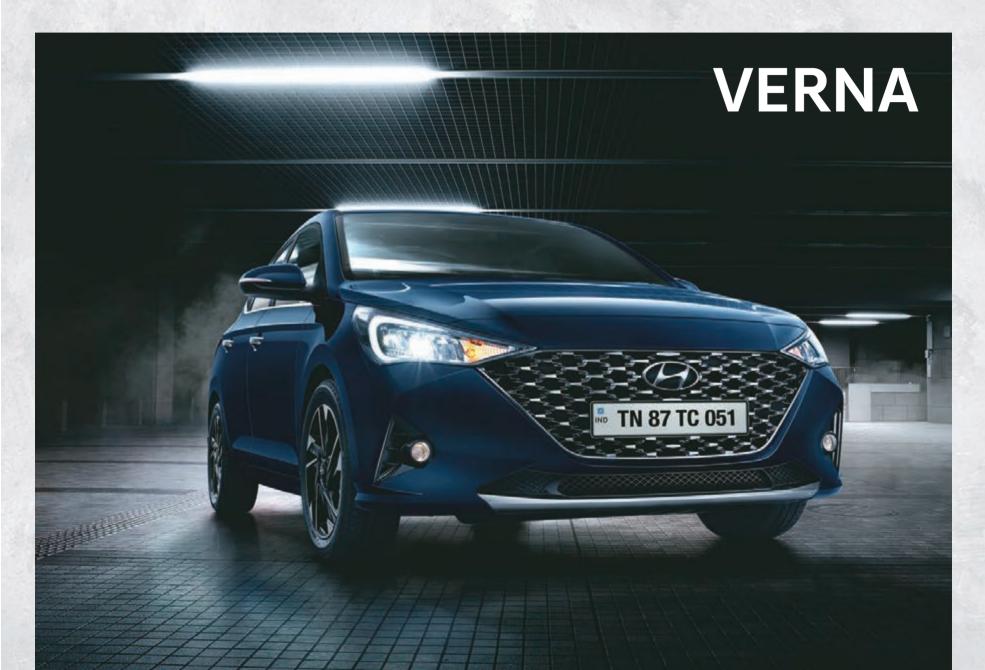

India's most loved sedan is back. Sportier, Sexier and Sleeker than ever before. With a dynamic new line-up of petrol and diesel engine variants and a sophisticatedly crafted design, the Spirited New VERNA is the epitome of style and performance on four wheels.

# Sensuous Design

Take a walk around the Spirited New VERNA and be charmed by its exquisitely crafted sensuous sporty design and mesmerizing front grille. Observe its new Full LED Headlamps, LED Tail Lamps and the Twin Tip Muffler (Turbo). Let its Sporty R16 Diamond Cut Alloy Wheels sweep you off your feet.